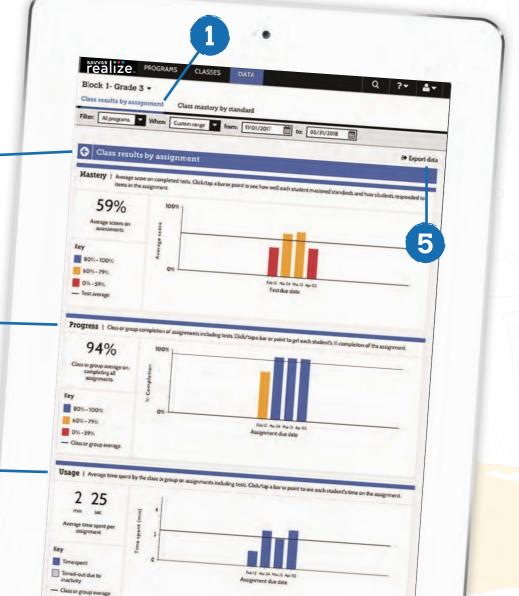

## **Teacher Reports**

The **Data** tab provides access to class and student data showing standards mastery on assessments, overall progress, and the amount of time students have spent on their assignment.

- 1. Class results by assignment mastery allows you to view the class and student mastery of content and how it aligned to the standards.
- **2.** Class results by assignment allows you to see the mastery of assignments or standards by student, or an item analysis of student scores by question responses.

3

- **3. Progress Data Chart** will show the class average and which students have completed their assignments and who has fallen behind.
- **4. Usage Chart** displays the average time it took to complete the assignments.
- **5.** Export data showing progress, scores, and assessments as a CSV file to import into a gradebook, or to a spreadsheet program for data analysis.